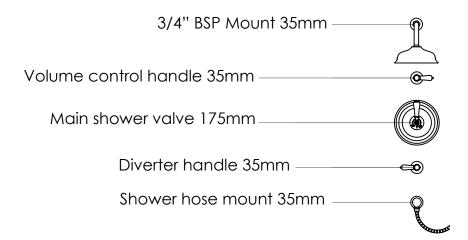

## Le Thermo Grand Concealed

**DIMENSIONS (mm)** 

The universal riser pipe can be mounted to the wall or ceiling.

The hole sizes to be drilled in the front wall for each section are shown below

<sup>\*</sup>Check the unit for any leaks before sealing. If there are, contact our technical team who will be able to assist, should you need any components.