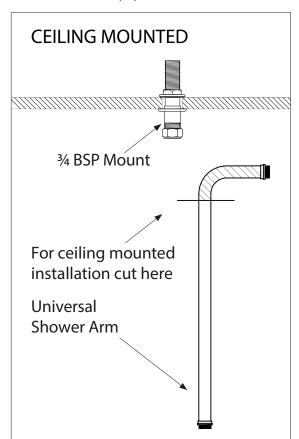

## Le Thermo Grand Concealed

**DIMENSIONS (mm)** 

The universal riser pipe can be mounted to the wall or ceiling.

The hole sizes to be drilled in the front wall for each section are shown below

<sup>\*</sup>Check the unit for any leaks before sealing. If there are, contact our technical team who will be able to assist, should you need any components.