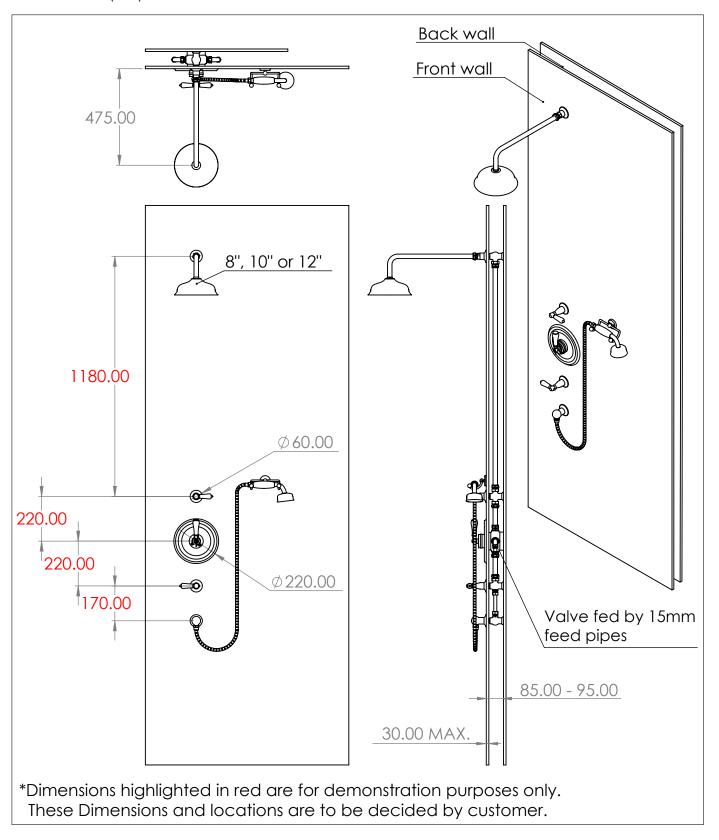

## Le Thermo Grand Concealed

**DIMENSIONS (mm)** 

PLEASE NOTE: Whilst every effort is made to ensure the accuracy of these specification sheets, they are subject to change without notice as part of the company's ongoing product development process.

## Le Thermo Grand Concealed

**DIMENSIONS (mm)** 

The universal riser pipe can be mounted to the wall or ceiling.

The hole sizes to be drilled in the front wall for each section are shown below

<sup>\*</sup>Check the unit for any leaks before sealing. If there are, contact our technical team who will be able to assist, should you need any components.